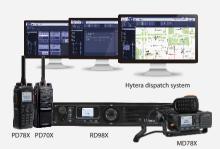

#### **Products**

Hytera Dispatch System RD98X Repeater MD78X Mobile Radio PD78X Portable Radio PD70X Portable Radio

## **Hytera Solution**

A digital solution was provided with repeaters of linked IP, as well as a Hytera Dispatch System. Combined networks of 22 RD98X repeaters, about 500 terminals, and 9 Hytera Dispatch Systems were provided for the game reserves.